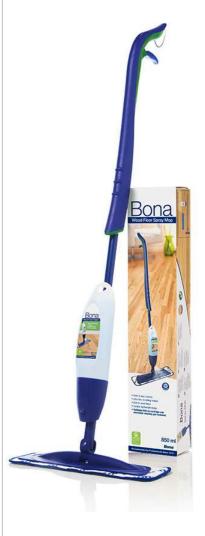

# Bona Wood Floor Spray Mop

# Technical data sheet

**Bona Spray Mop** enables you to clean and maintain your wood floors in a sweep. Ergonomic and simple to use, the Spray Mop is quick to assemble and refill with the specially developed Bona floor cleaner cartridge. Forget filling up a bucket and adding concentrate, just spray and clean!

- Quick & easy cleaning
- Dries fast, no dulling residue
- Safe for wood floors
- Ergonomic and durable design
- Refillable cartridge
- Rotating head for ultimate reach in difficult areas
- Washable microfibre cleaning pad

#### Content

- Spray Mop
- Wood Floor Cleaner Cartridge (850ml)
- Microfibre Cleaning Pad

# Instructions for use

Insert Wood Floor Cleaner cartridge into Spray Mop. Press it firmly into its socket. Attach the cleaning pad on the mop-head. Mist cleaner onto floor and wipe clean. On stubborn spots, rubber heel marks or sticky spills etc, spray cleaner directly onto spot and let work a few minutes before scrubbing and wiping off.